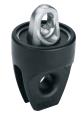

rminal for retrofit torsion cable |
| 7372.SPOOL                          | Reflex torsion cable (spool) 10 mm x 305 m (3/8" x 1000')     |
| 7372                                | Reflex torsion cable (ordered by the foot) for extra sails    |
| 7358                                | Cable clamp (set of 2) for extra sails                        |
| 7356                                | Lead block kit**                                              |
| 7355                                | Outboard fairlead                                             |

<sup>\*</sup>Includes: drive unit, head swivel, Reflex tack swivel terminal, snap shackle threaded adapter, Reflex torsion cable, and clamps. \*\*Fairlead kit includes 2 fairleads, fairlead with cleat, and aft block.



## **Optional Parts**





7351.28 7352.28

7351.37 7352.37



7351.39 7352.39



7352.21



7351.22 7352.22



7358



7372.SPOOL



7356

167