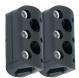

## **Reflex Furling System Unit 1**

**For Asymmetric Spinnakers** 

Typical Boat Length 7.5 - 11 m (25' - 36')

| Typical boat Length 7.3 - 11 iii (23 - 30 ) |                                                               |
|---------------------------------------------|---------------------------------------------------------------|
| Maximum Sail Area                           | a 112 m² (1200 ft²)                                           |
| Part No.                                    | Description                                                   |
| 7351.10.16M                                 | Furling system with 16.15 m (53') cable*                      |
| 7351.10.18M                                 | Furling system with 18.29 m (60') cable*                      |
| 7351.10.20M                                 | Furling system with 20.12 m (66') cable*                      |
| Optional Parts                              |                                                               |
| 7351.21                                     | D-shackle threaded adapter                                    |
| 7351.22                                     | 2:1/soft attachment threaded adapter                          |
| 7351.26                                     | Reflex tack swivel terminal for extra sails                   |
| 7351.28                                     | Head swivel for extra sails                                   |
| 7351.37                                     | Forked head swivel for retrofit torsion cable                 |
| 7351.39                                     | Reflex forked tack swivel terminal for retrofit torsion cable |
| 7371.SPOOL                                  | Reflex torsion cable (spool) 8 mm x 305 m (5/16" x 1000')     |
| 7371                                        | Reflex torsion cable (ordered by the foot) for extra sails    |
| 7357                                        | Cable clamp (set of 2) for extra sails                        |
| 7356                                        | Lead block kit**                                              |
| 7355                                        | Outboard fairlead                                             |

## **Reflex Furling System Unit 2**

For Asymmetric Spinnakers

Typical Boat Length 10 - 14 m (34' - 45')

| Maximum Sail Area 168 m² (1800 ft²) |                                                               |
|-------------------------------------|---------------------------------------------------------------|
| Part No.                            | Description                                                   |
| 7352.10.20M                         | Furling system with 20.12 m (66') cable*                      |
| 7352.10.23M                         | Furling system with 22.87 m (75') cable*                      |
| 7352.10.25M                         | Furling system with 25 m (82') cable*                         |
| Optional Parts                      |                                                               |
| 7352.21                             | D-shackle threaded adapter                                    |
| 7352.22                             | 2:1/soft attachment threaded adapter                          |
| 7352.26                             | Reflex tack swivel terminal for extra sails                   |
| 7352.28                             | Head swivel for extra sails                                   |
| 7352.37                             | Forked head swivel for retrofit torsion cable                 |
| 7352.39                             | Reflex forked tack swivel terminal for retrofit torsion cable |
| 7372.SPOOL                          | Reflex torsion cable (spool) 10 mm x 305 m (3/8" x 1000')     |
| 7372                                | Reflex torsion cable (ordered by the foot) for extra sails    |
| 7358                                | Cable clamp (set of 2) for extra sails                        |
| 7356                                | Lead block kit**                                              |
| 7355                                | Outboard fairlead                                             |