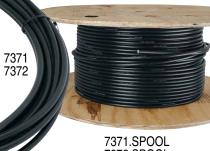

## **Reflex Furling System Unit 1**

**For Asymmetric Spinnakers** 

Typical Boat Length 7.5 - 11 m (25' - 36')

| Typical boat Length 7.3 - 11 iii (23 - 30 ) |                                                               |
|---------------------------------------------|---------------------------------------------------------------|
| Maximum Sail Area                           | a 112 m² (1200 ft²)                                           |
| Part No.                                    | Description                                                   |
| 7351.10.16M                                 | Furling system with 16.15 m (53') cable*                      |
| 7351.10.18M                                 | Furling system with 18.29 m (60') cable*                      |
| 7351.10.20M                                 | Furling system with 20.12 m (66') cable*                      |
| Optional Parts                              |                                                               |
| 7351.21                                     | D-shackle threaded adapter                                    |
| 7351.22                                     | 2:1/soft attachment threaded adapter                          |
| 7351.26                                     | Reflex tack swivel terminal for extra sails                   |
| 7351.28                                     | Head swivel for extra sails                                   |
| 7351.37                                     | Forked head swivel for retrofit torsion cable                 |
| 7351.39                                     | Reflex forked tack swivel terminal for retrofit torsion cable |
| 7371.SPOOL                                  | Reflex torsion cable (spool) 8 mm x 305 m (5/16" x 1000')     |
| 7371                                        | Reflex torsion cable (ordered by the foot) for extra sails    |
| 7357                                        | Cable clamp (set of 2) for extra sails                        |
| 7356                                        | Lead block kit**                                              |
| 7355                                        | Outboard fairlead                                             |

## **Reflex Furling System Unit 2**

For Asymmetric Spinnakers

Typical Boat Length 10 - 14 m (34' - 45')

| Maximum Sail Area 168 m² (1800 ft²) |                                                               |
|-------------------------------------|---------------------------------------------------------------|
| Part No.                            | Description                                                   |
| 7352.10.20M                         | Furling system with 20.12 m (66') cable*                      |
| 7352.10.23M                         | Furling system with 22.87 m (75') cable*                      |
| 7352.10.25M                         | Furling system with 25 m (82') cable*                         |
| Optional Parts                      |                                                               |
| 7352.21                             | D-shackle threaded adapter                                    |
| 7352.22                             | 2:1/soft attachment threaded adapter                          |
| 7352.26                             | Reflex tack swivel terminal for extra sails                   |
| 7352.28                             | Head swivel for extra sails                                   |
| 7352.37                             | Forked head swivel for retrofit torsion cable                 |
| 7352.39                             | Reflex forked tack swivel terminal for retrofit torsion cable |
| 7372.SPOOL                          | Reflex torsion cable (spool) 10 mm x 305 m (3/8" x 1000')     |
| 7372                                | Reflex torsion cable (ordered by the foot) for extra sails    |
| 7358                                | Cable clamp (set of 2) for extra sails                        |
| 7356                                | Lead block kit**                                              |
| 7355                                | Outboard fairlead                                             |

## **Optional Parts**

7351.28 7352.28

7351.37 7352.37

7351.39 7352.39

7352.21

7351.22 7352.22

7358

7372.SPOOL