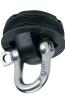

## **Reflex Furling System Unit 1**

**For Asymmetric Spinnakers** 

Typical Boat Length 7.5 - 11 m (25' - 36')

| Typical boat Length 7.3 - 11 iii (23 - 30 ) |                                                               |
|---------------------------------------------|---------------------------------------------------------------|
| Maximum Sail Area                           | a 112 m² (1200 ft²)                                           |
| Part No.                                    | Description                                                   |
| 7351.10.16M                                 | Furling system with 16.15 m (53') cable*                      |
| 7351.10.18M                                 | Furling system with 18.29 m (60') cable*                      |
| 7351.10.20M                                 | Furling system with 20.12 m (66') cable*                      |
| Optional Parts                              |                                                               |
| 7351.21                                     | D-shackle threaded adapter                                    |
| 7351.22                                     | 2:1/soft attachment threaded adapter                          |
| 7351.26                                     | Reflex tack swivel terminal for extra sails                   |
| 7351.28                                     | Head swivel for extra sails                                   |
| 7351.37                                     | Forked head swivel for retrofit torsion cable                 |
| 7351.39                                     | Reflex forked tack swivel terminal for retrofit torsion cable |
| 7371.SPOOL                                  | Reflex torsion cable (spool) 8 mm x 305 m (5/16" x 1000')     |
| 7371                                        | Reflex torsion cable (ordered by the foot) for extra sails    |
| 7357                                        | Cable clamp (set of 2) for extra sails                        |
| 7356                                        | Lead block kit**                                              |
| 7355                                        | Outboard fairlead                                             |

<sup>\*</sup>Includes: drive unit, head swivel, Reflex tack swivel terminal, snap shackle threaded adapter, Reflex torsion \*\*Fairlead kit includes 2 fairleads, fairlead with cleat, and aft block.