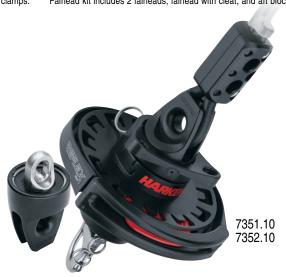

## **Reflex Furling System Unit 1**

**For Asymmetric Spinnakers** 

Typical Boat Length 7.5 - 11 m (25' - 36')

| Typical boat Length 7.3 - 11 iii (23 - 30 ) |                                                               |
|---------------------------------------------|---------------------------------------------------------------|
| Maximum Sail Area                           | a 112 m² (1200 ft²)                                           |
| Part No.                                    | Description                                                   |
| 7351.10.16M                                 | Furling system with 16.15 m (53') cable*                      |
| 7351.10.18M                                 | Furling system with 18.29 m (60') cable*                      |
| 7351.10.20M                                 | Furling system with 20.12 m (66') cable*                      |
| Optional Parts                              |                                                               |
| 7351.21                                     | D-shackle threaded adapter                                    |
| 7351.22                                     | 2:1/soft attachment threaded adapter                          |
| 7351.26                                     | Reflex tack swivel terminal for extra sails                   |
| 7351.28                                     | Head swivel for extra sails                                   |
| 7351.37                                     | Forked head swivel for retrofit torsion cable                 |
| 7351.39                                     | Reflex forked tack swivel terminal for retrofit torsion cable |
| 7371.SPOOL                                  | Reflex torsion cable (spool) 8 mm x 305 m (5/16" x 1000')     |
| 7371                                        | Reflex torsion cable (ordered by the foot) for extra sails    |
| 7357                                        | Cable clamp (set of 2) for extra sails                        |
| 7356                                        | Lead block kit**                                              |
| 7355                                        | Outboard fairlead                                             |

<sup>\*</sup>Includes: drive unit, head swivel, Reflex tack swivel terminal, snap shackle threaded adapter, Reflex torsion \*\*Fairlead kit includes 2 fairleads, fairlead with cleat, and aft block.

## **Reflex Furling System Unit 2**

For Asymmetric Spinnakers

Typical Boat Length 10 - 14 m (34' - 45')

| Maximum Sail Area 168 m² (1800 ft²) |                                                               |
|-------------------------------------|---------------------------------------------------------------|
| Part No.                            | Description                                                   |
| 7352.10.20M                         | Furling system with 20.12 m (66') cable*                      |
| 7352.10.23M                         | Furling system with 22.87 m (75') cable*                      |
| 7352.10.25M                         | Furling system with 25 m (82') cable*                         |
| Optional Parts                      |                                                               |
| 7352.21                             | D-shackle threaded adapter                                    |
| 7352.22                             | 2:1/soft attachment threaded adapter                          |
| 7352.26                             | Reflex tack swivel terminal for extra sails                   |
| 7352.28                             | Head swivel for extra sails                                   |
| 7352.37                             | Forked head swivel for retrofit torsion cable                 |
| 7352.39                             | Reflex forked tack swivel terminal for retrofit torsion cable |
| 7372.SPOOL                          | Reflex torsion cable (spool) 10 mm x 305 m (3/8" x 1000')     |
| 7372                                | Reflex torsion cable (ordered by the foot) for extra sails    |
| 7358                                | Cable clamp (set of 2) for extra sails                        |
| 7356                                | Lead block kit**                                              |
| 7355                                | Outboard fairlead                                             |

<sup>\*</sup>Includes: drive unit, head swivel, Reflex tack swivel terminal, snap shackle threaded adapter, Reflex torsion cable, and clamps. \*\*Fairlead kit includes 2 fairleads, fairlead with cleat, and aft block.